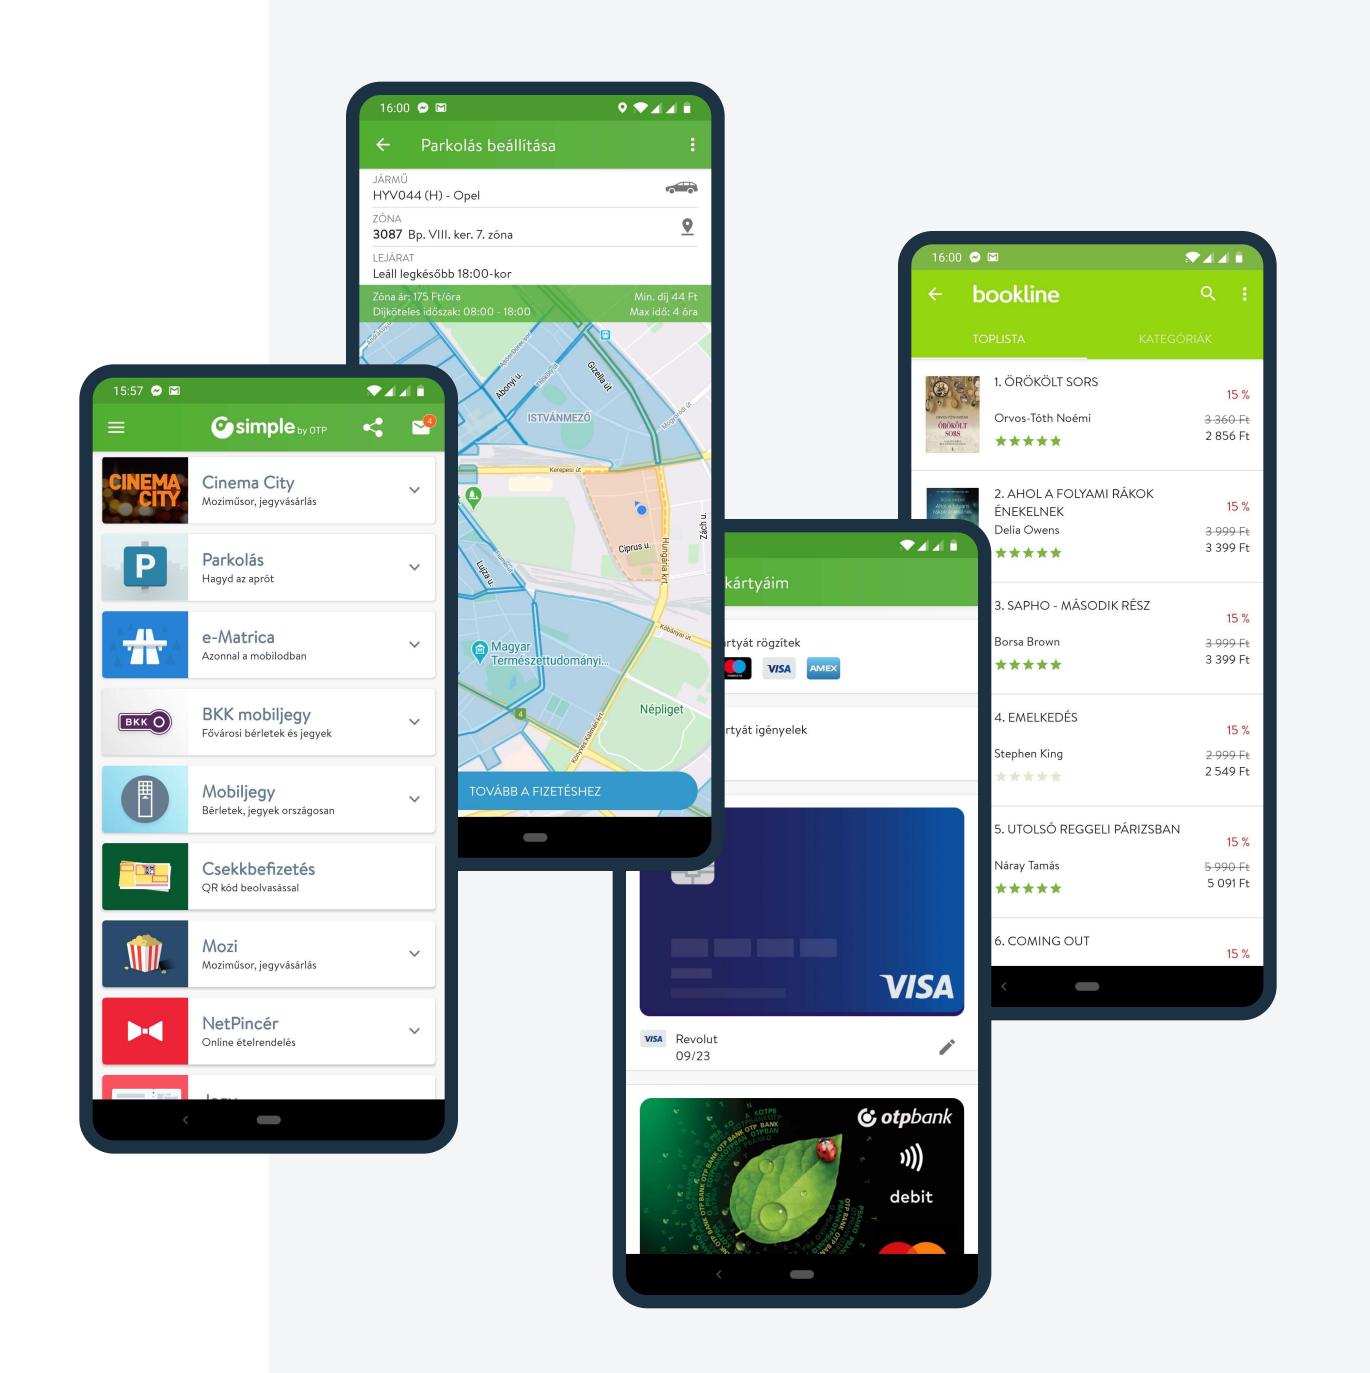

# HUNGARY'S MOST POPULAR APP FOR CASHLESS PAYMENTS

WE SHAPED THE PAYMENT
HABITS OF 1 MILLION USERS
AND CREATED A FINANCIAL
HUB AND WALLET FOR
MULTIPLE SERVICES