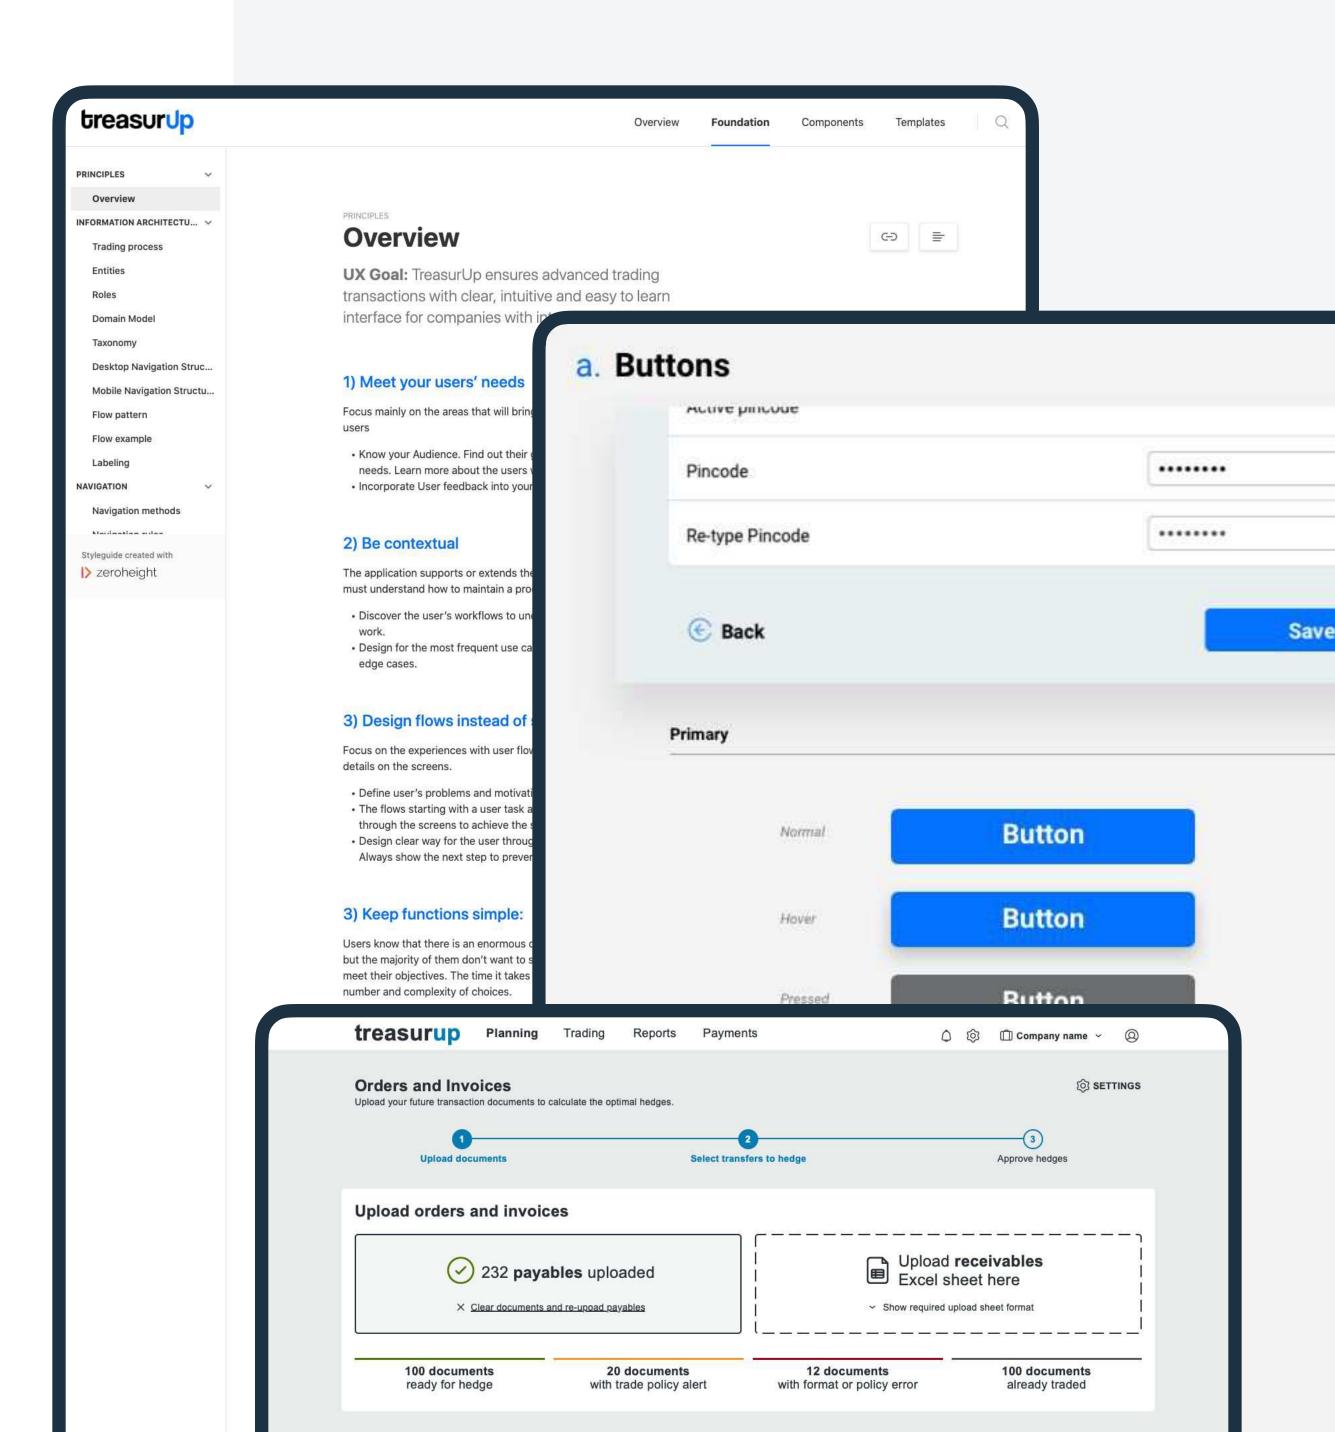

# DESIGN SYSTEM TO SCALE UP FINTECH TREASURY SOLUTIONS

WE ESTABLISHED CONSISTENCIES
AND GUIDELINES FOR TREASURUP'S
FINANCIAL PLATFORM, BOTH
WRITTEN AND VISUALLY.