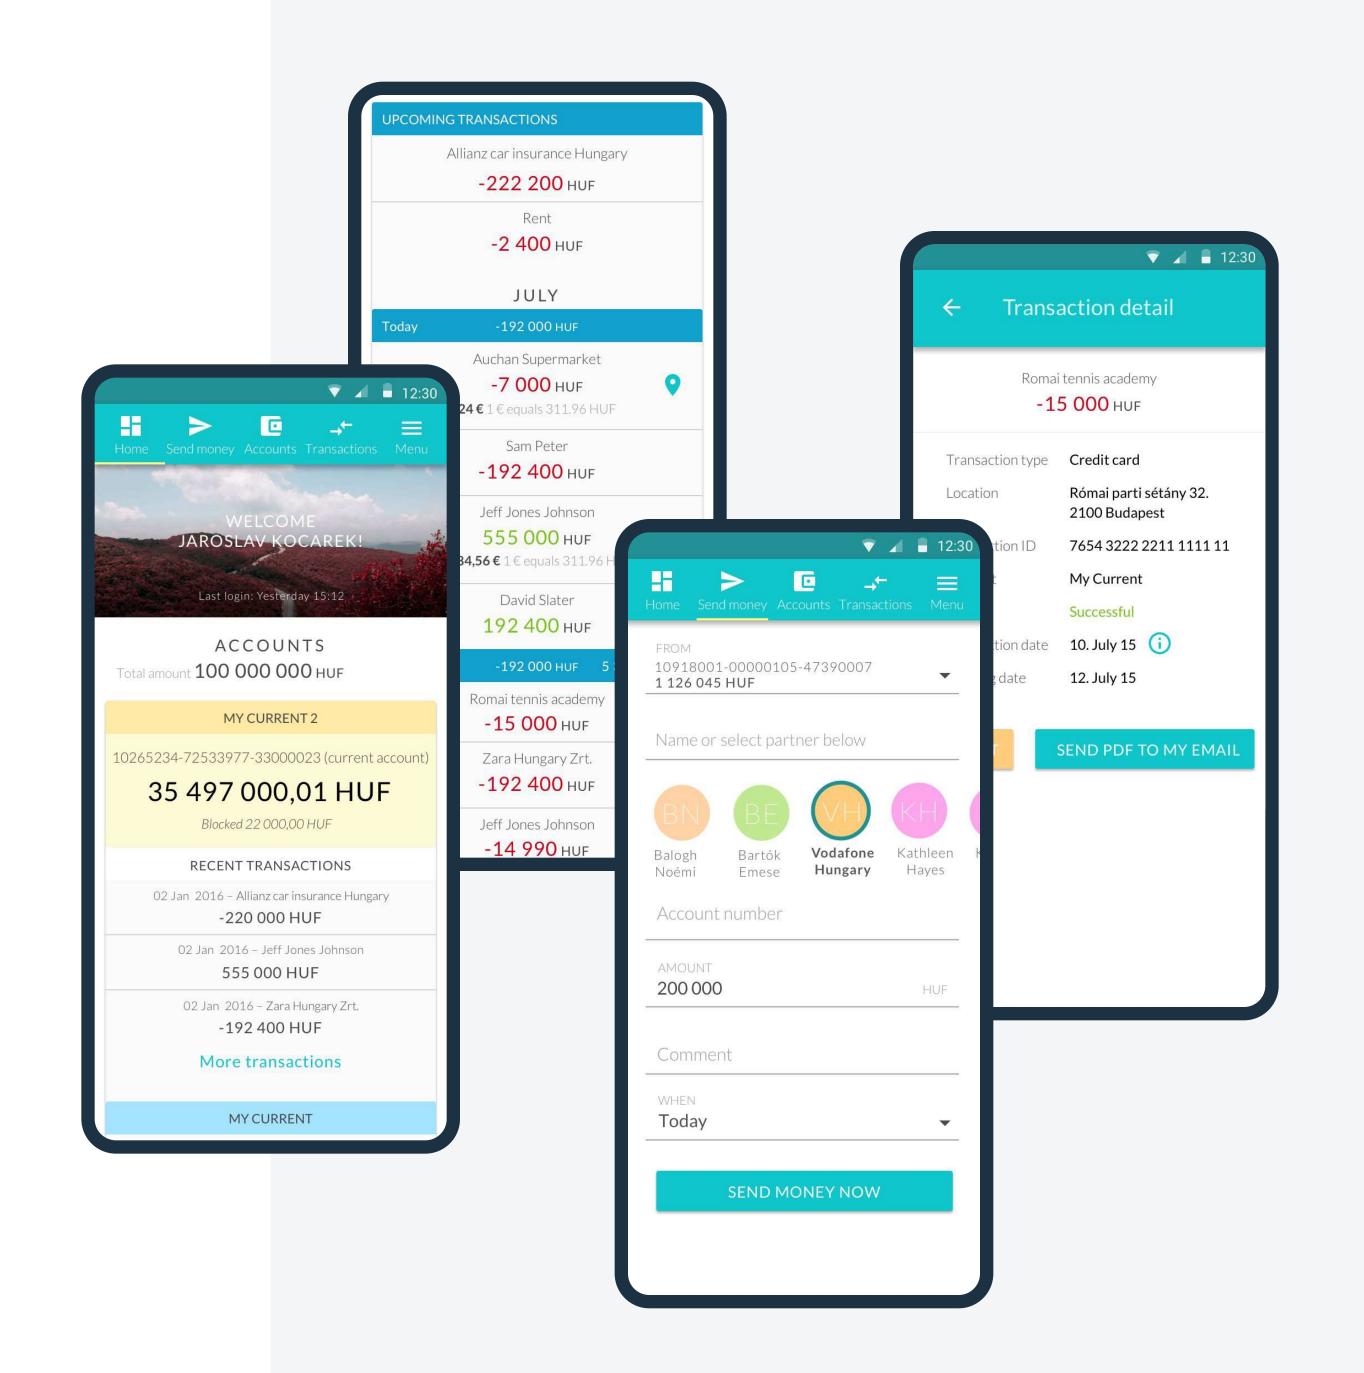

# HUNGARY'S MOST POPULAR APP FOR CASHLESS PAYMENTS

WE SHAPED THE PAYMENT
HABITS OF 1 MILLION USERS
AND CREATED A FINANCIAL
HUB AND WALLET FOR
MULTIPLE SERVICES