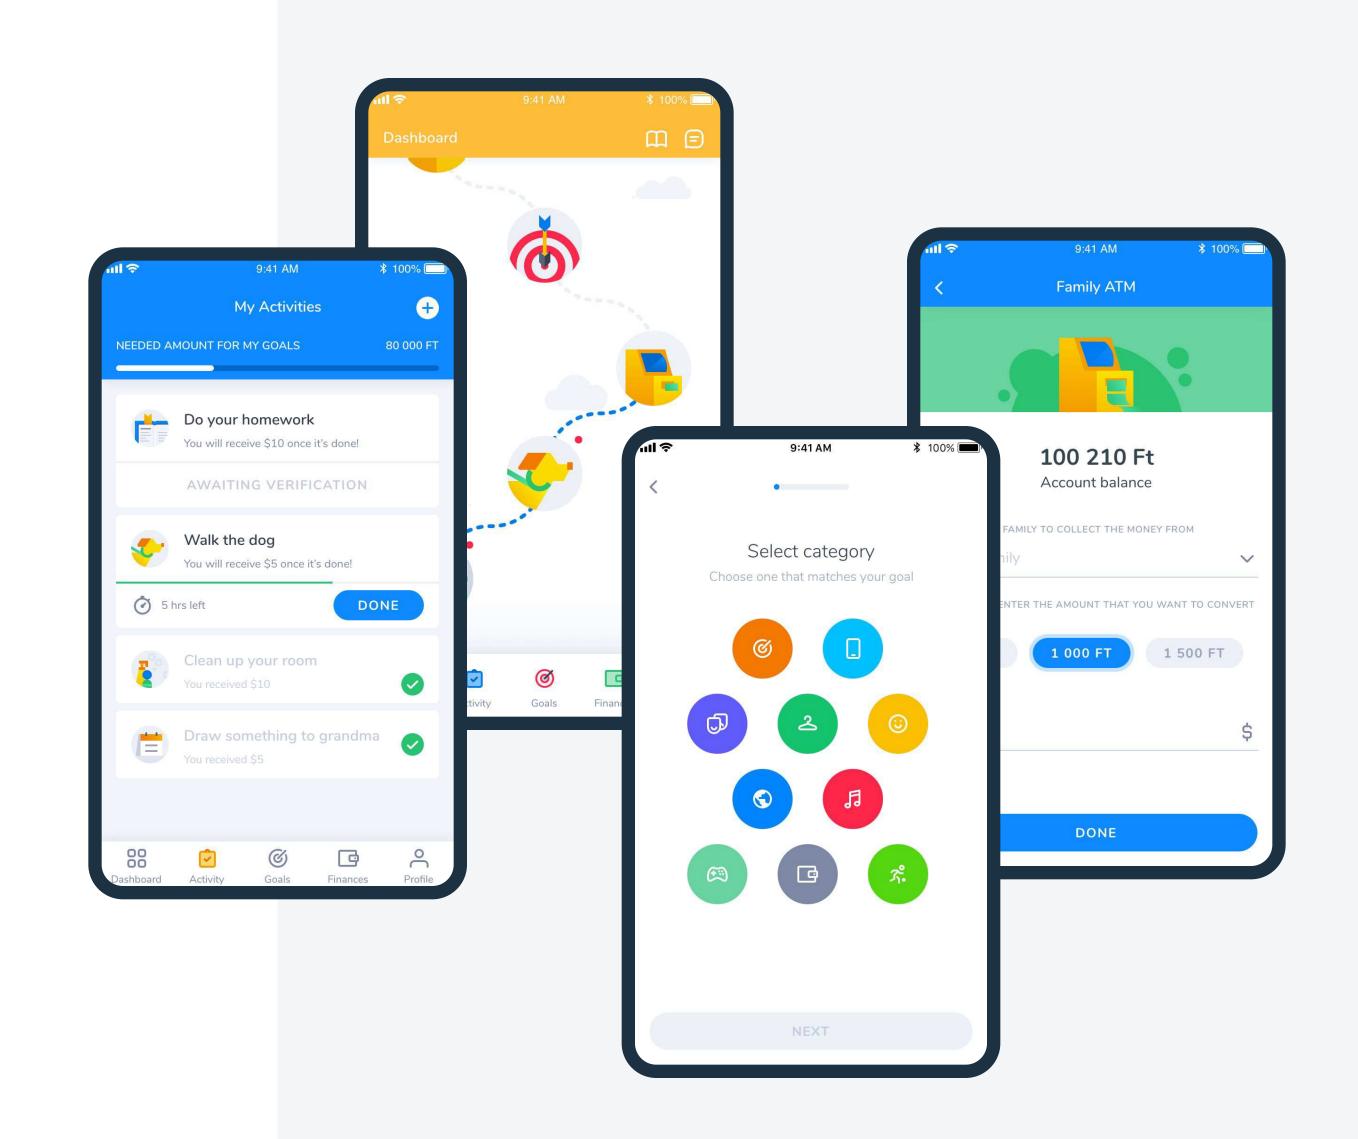

# MOVING BANKING TO THE NEXT GENERATION

THE INTERFACE ADAPTS TO THE USER'S AGE AND HELPS KIDS AND TEENAGERS TO LEARN ABOUT FINANCES AND MANAGE THEIR DAILY FINANCIAL NEEDS