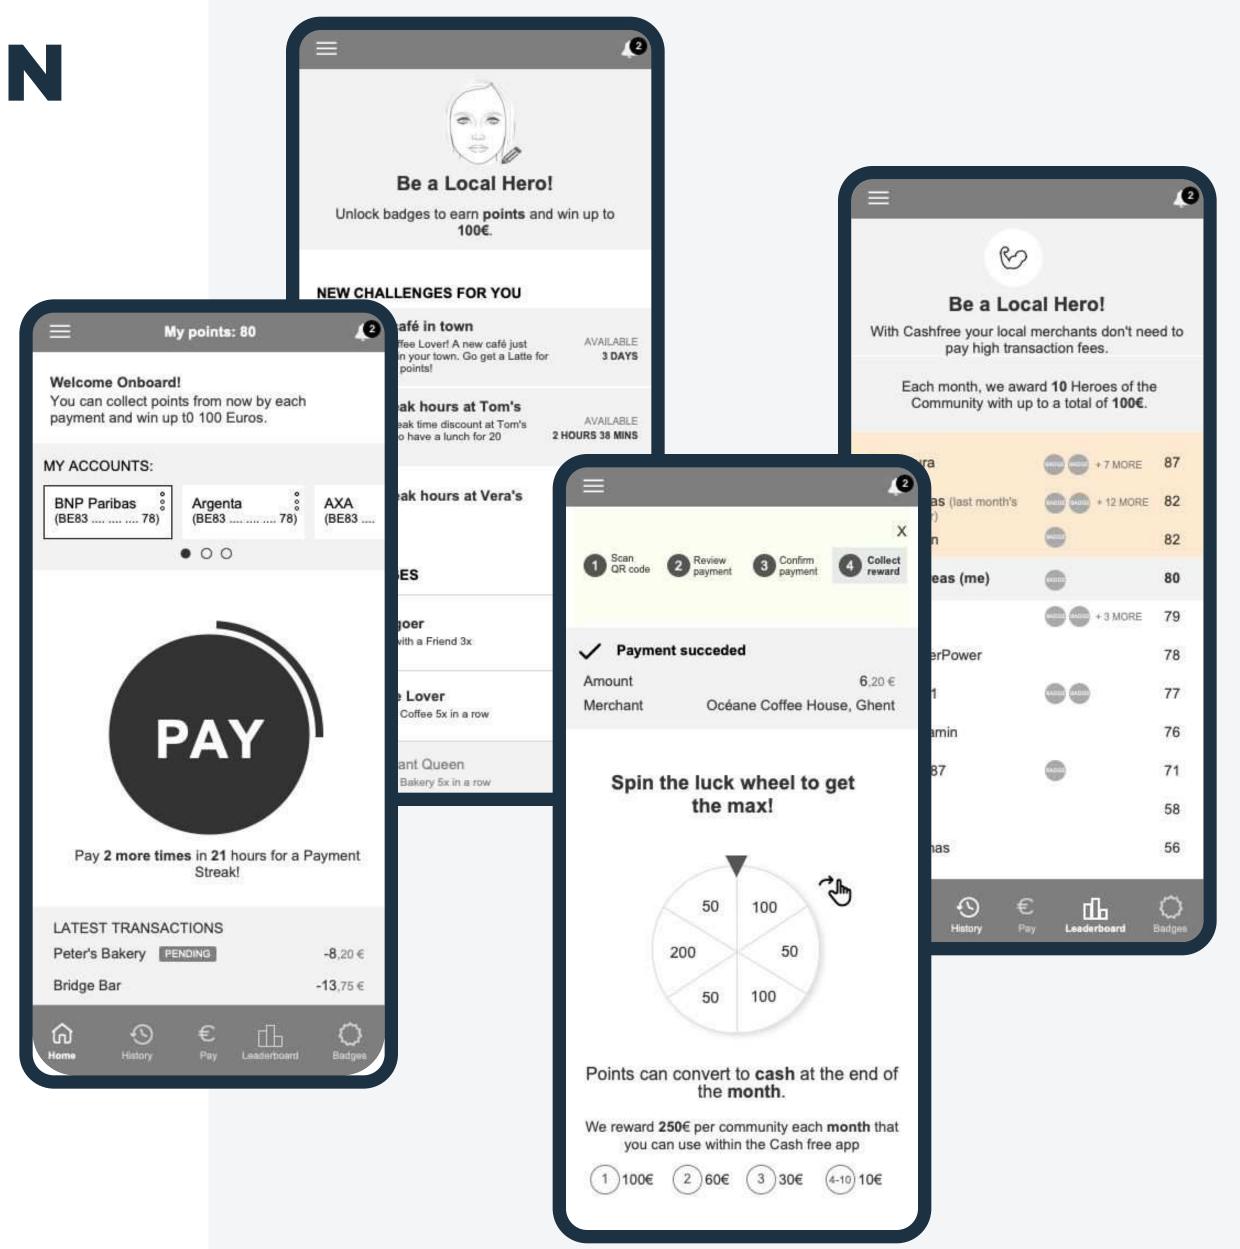

# INNOVATIVE PAYMENT METHOD WITH GAMIFICATION

IMPLEMENTING GAMIFICATION
SOLUTIONS FOR MOBILE PAYMENTS
AND FINDING THE RIGHT BALANCE
OF INTEGRATING GAMIFICATION
CONCEPT.