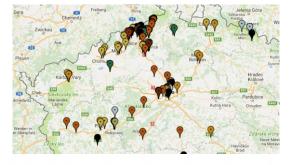

#### Where do your clients withdraw money from and which options do they have?

#### Existing ATM network in micro locality Anděl - Prague