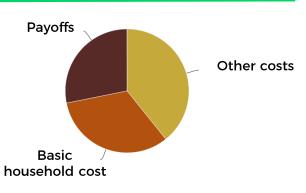

How much of monthly spend is **necessary costs** (rent, food, energy) and how much is non-essential (leisure, restaurants,...)

Is significant amount spent directly on **gambling**, **pubs**, etc.

Is reported **city of residence** the same as shopping patterns show?