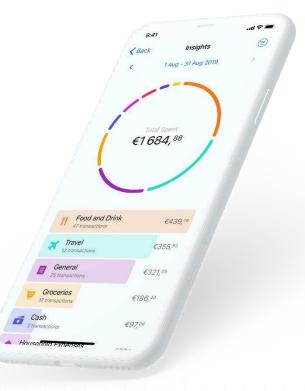

#### High quality categorization to support your PFM platform

• 22 main categories and 350+ tags

## Insights and payment overviews on level of individual merchant

- How much did I spend in Starbucks last month?
- What is the percent of my grocery spending at individual retailers?