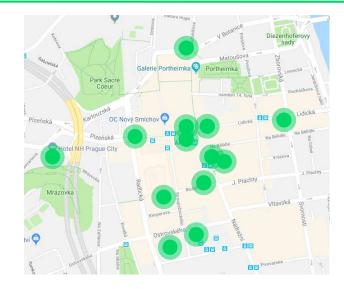

## **Applications supporting internal projects and business decisions**

Where do your clients spend more often?

Distribution of card payments in the city