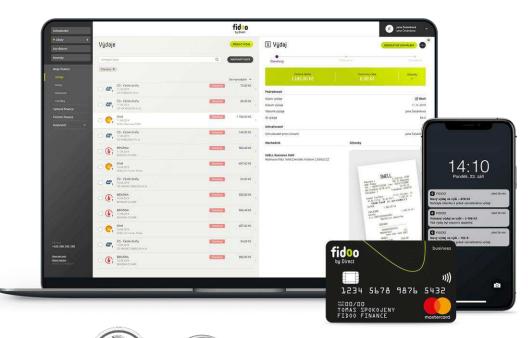

### Modern mobile/internet banking worthy of 21st century

| Přehled<br>Limit                          | Tento měsíc                   | Q (2)<br>Vyúčtování | <ul> <li>← Platba Twis</li> <li>Lindex</li> <li>2 994,00 Kč</li> </ul> | to kartou                                                 |
|-------------------------------------------|-------------------------------|---------------------|------------------------------------------------------------------------|-----------------------------------------------------------|
| K dispozici                               | _                             |                     | Zaúčtováno                                                             |                                                           |
| 9 406,03 Kč<br>Celkový limit<br>35 000 Kč | 26,                           | 9%                  | Příjato<br>Zaúčtováno<br>Obchodník                                     | 25. 5. 2019 18:24<br>28. 5. 2019 05:25<br>LINDEX SHOP 667 |
| <b>Vše</b> Onlin<br>eká na zaúčtování     | ne Karta                      | Snap                | Číslo objednávky                                                       | #38588321                                                 |
| RELAY<br>12.1. / 12                       | 134                           | 109,00 Kč<br>Karta  | Zapianet                                                               | Jojednavku                                                |
|                                           |                               | 298,00 Kč           | Splitno                                                                | ut útratu                                                 |
| Paul<br>12.1. / 12                        | ::34                          | Naita               |                                                                        |                                                           |
| 12.1. / 12                                | ce                            |                     | Plzeňská 233/8, Prah                                                   | a 5 [®]                                                   |
| 12.1. / 12                                | <sup>ce</sup><br>vo pekařství | 93,00 Kč<br>Karta   | Plzeňská 233/8, Prah<br>- Smichov, CZ<br>PETRIN Kinskehd<br>zahrada    |                                                           |

## Modern mobile/internet banking worthy of 21st century