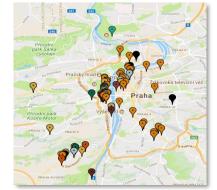

#### Where do your clients withdraw money from and which options do they have?

#### Existing ATM network in micro locality Anděl - Prague