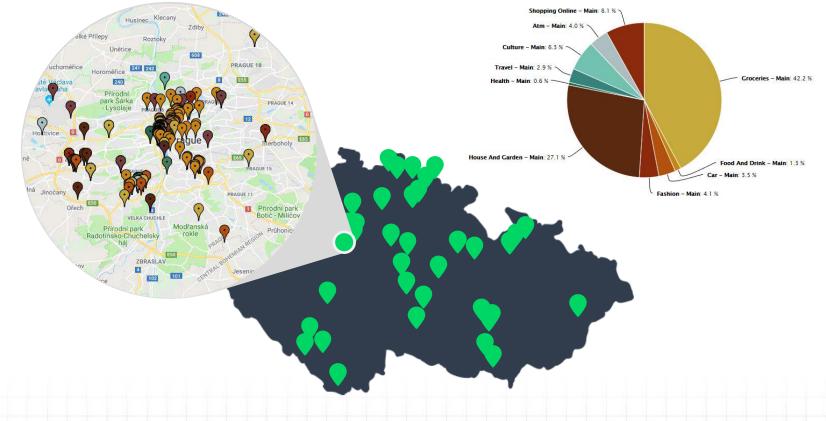

## **Applications supporting internal projects and business decisions**

Where do your clients spend more often?

Distribution of card payments in the city