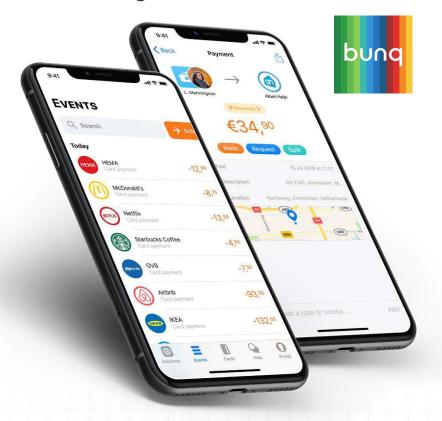

### Modern mobile/internet banking worthy of 21st century

| Přehled<br>Limit                          | Tento měsíc                   | Q (2)<br>Vyúčtování | <ul> <li>← Platba Twis</li> <li>Lindex</li> <li>2 994,00 Kč</li> </ul> | to kartou                                                 |
|-------------------------------------------|-------------------------------|---------------------|------------------------------------------------------------------------|-----------------------------------------------------------|
| K dispozici                               | _                             |                     | Zaúčtováno                                                             |                                                           |
| 9 406,03 Kč<br>Celkový limit<br>35 000 Kč | 26,                           | 9%                  | Příjato<br>Zaúčtováno<br>Obchodník                                     | 25. 5. 2019 18:24<br>28. 5. 2019 05:25<br>LINDEX SHOP 667 |
| <b>Vše</b> Onlin<br>eká na zaúčtování     | ne Karta                      | Snap                | Číslo objednávky                                                       | #38588321                                                 |
| RELAY<br>12.1. / 12                       | 134                           | 109,00 Kč<br>Karta  | Zapianet                                                               | Jojednavku                                                |
|                                           |                               | 298,00 Kč           | Splitno                                                                | ut útratu                                                 |
| Paul<br>12.1. / 12                        | ::34                          | Naita               |                                                                        |                                                           |
| 12.1. / 12                                | ce                            |                     | Plzeňská 233/8, Prah                                                   | a 5 [®]                                                   |
| 12.1. / 12                                | <sup>ce</sup><br>vo pekařství | 93,00 Kč<br>Karta   | Plzeňská 233/8, Prah<br>- Smichov, CZ<br>PETRIN Kinskehd<br>zahrada    |                                                           |

## Modern mobile/internet banking worthy of 21st century

## Bring transparency and insights into clients' spending