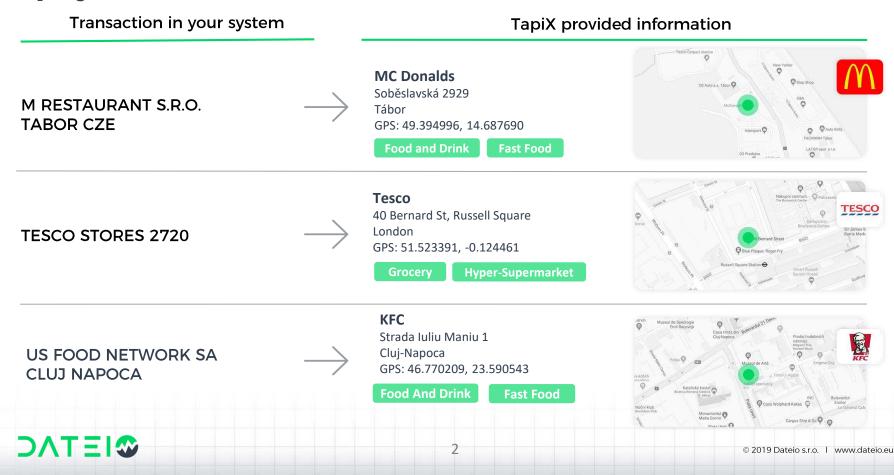

### Simple to integrate real-time REST API

1. Client shops at the merchant and **pays by a card**.

2. The transaction arrives into to bank and is described in your system as: M RESTAURANT S.R.O. TABOR CZE

3. You call web service TapiX API (in the form of REST API) that provides you with data in the form of: MC Donalds, Soběslavská 2929, Tabor, GPS: 49.394996N, 14.687690E, Food and Drink, Fast Food

4. Bank receives **clean and structured information** that is stored for further use