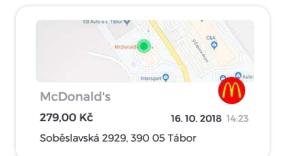

3. You call web service TapiX API (in the form of REST API) that provides you with data in the form of: MC Donalds, Soběslavská 2929, Tabor, GPS: 49.394996N, 14.687690E, Food and Drink, Fast Food

4. Bank receives **clean and structured information** that is stored for further use