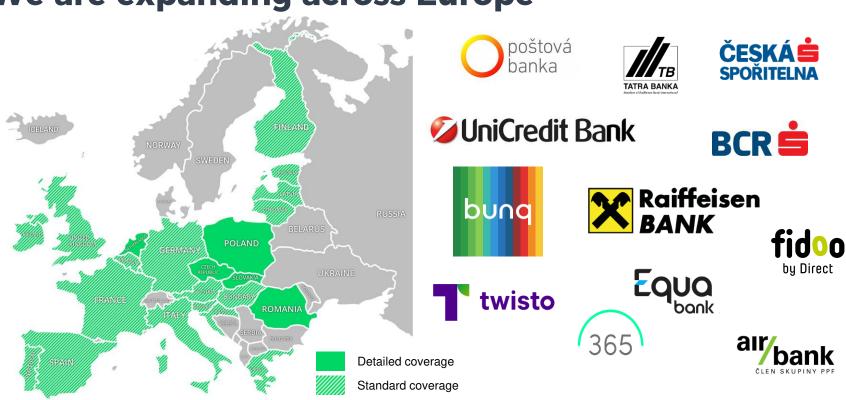

## TapiX's mission is to deliver maximum data coverage, accuracy, and information detail

We are expanding across Europe

We are able to enter new market within 2-3 months