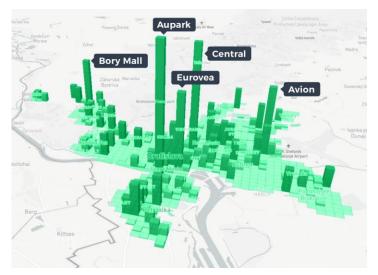

## **Applications supporting internal projects and business decisions**

Where do your clients spend more often?

Distribution of card payments in the city