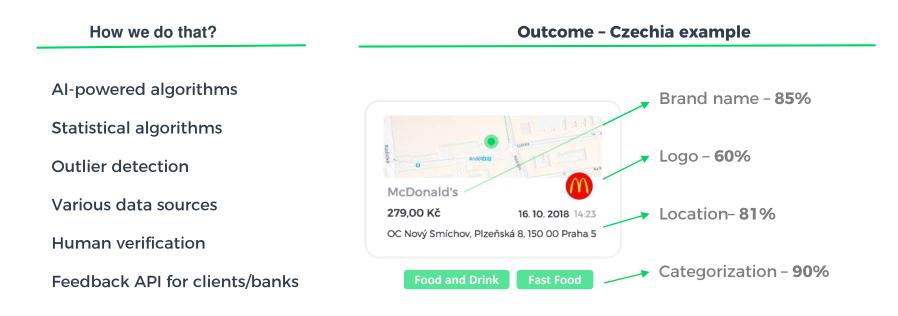

## TapiX's mission is to deliver maximum data coverage, accuracy, and information detail

We are expanding across Europe

We are able to enter new market within 2-3 months